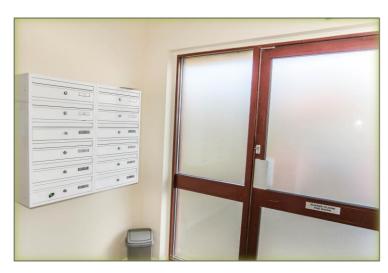

**COMMUNAL ENTRANCE HALL** Recently redecorated and with new internal fire doors, there is an external door which is linked via entryphone to the flat itself to afford access. There is a new set of letterboxes, and a carpeted staircase leads to the first floor and to the communal landing giving access to the flat itself.