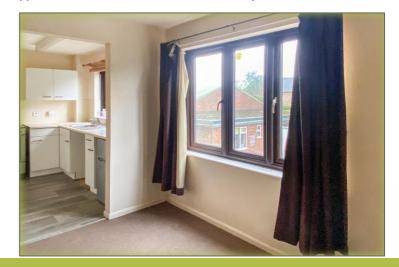

<u>LIVING ROOM / STUDIO BEDROOM</u> 14' 8" x 9' 10" (4.46m x 2.99m) With uPVC double glazed window to the rear, TV point, telephone point, night storage heater, built in storage cupboard.

**KITCHEN** 8' 9" x 5' 6" (2.67m x 1.68m) With single drainer stainless steel sink unit, base units with cupboards & drawers, eye level cupboards, plumbing for a washing machine, uPVC double glazed window to the rear, space for a fridge, electric wall heater, electric cooker is included.