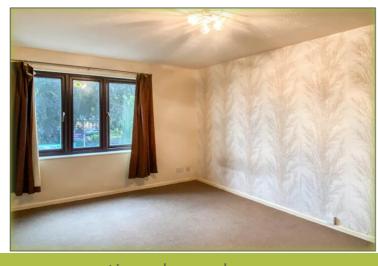

<u>LIVING ROOM / STUDIO BEDROOM</u> 14' 8" x 9' 10" (4.46m x 2.99m) With uPVC double glazed window to the rear, TV point, telephone point, night storage heater, built in storage cupboard.

**KITCHEN** 8' 9" x 5' 6" (2.67m x 1.68m) With single drainer stainless steel sink unit, base units with cupboards & drawers, eye level cupboards, plumbing for a washing machine, uPVC double glazed window to the rear, space for a fridge, electric wall heater, electric cooker is included.