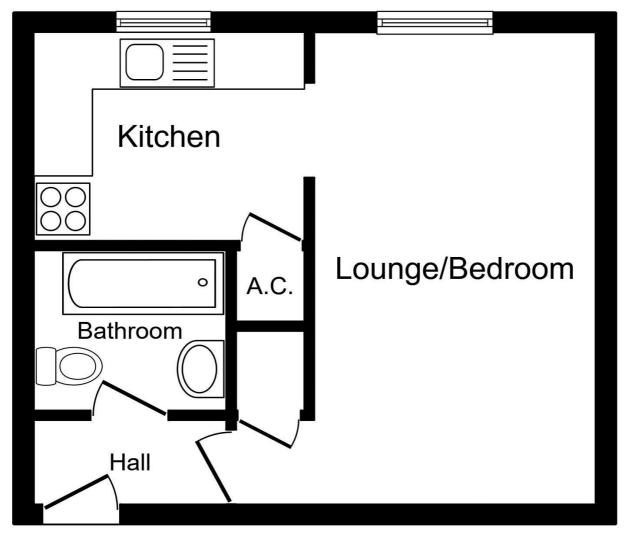

The whole Church View scheme has recently been improved with the installation of uPVC double glazing, redecorating to communal areas, re carpeting, and with new internal fire doors.

The flat comprises a bathroom, a lounge which doubles up as the bedroom, and off here there is a kitchen.

**ENTRANCE HALL** With entryphone linked to downstairs external door.

**BATHROOM** With low level WC, pedestal wash hand basin, panelled bath, dimplex electric wall heater, shaver point, extractor fan.

<u>LIVING ROOM / STUDIO BEDROOM</u> 14' 8" x 9' 10" (4.46m x 2.99m) With uPVC double glazed window to the rear, TV point, telephone point, night storage heater, built in storage cupboard.

**KITCHEN** 8' 9" x 5' 6" (2.67m x 1.68m) With single drainer stainless steel sink unit, base units with cupboards & drawers, eye level cupboards, plumbing for a washing machine, uPVC double glazed window to the rear, space for a fridge, electric wall heater, electric cooker is included.

**First Floor** 

<u>General Information:</u> Please note that any floorplans supplied are for guidance only as to the layout of the property. No measurements should be scaled from them.

Tenure: The property is Leasehold