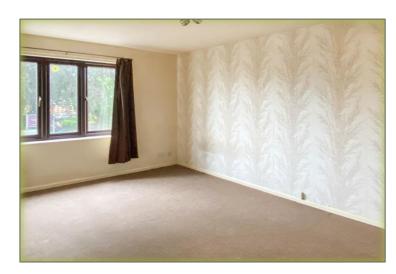

<u>LIVING ROOM / STUDIO BEDROOM</u> 14' 8" x 9' 10" (4.46m x 2.99m) With uPVC double glazed window to the rear, TV point, telephone point, night storage heater, built in storage cupboard.

**KITCHEN** 8' 9" x 5' 6" (2.67m x 1.68m) With single drainer stainless steel sink unit, base units with cupboards & drawers, eye level cupboards, plumbing for a washing machine, uPVC double glazed window to the rear, space for a fridge, electric wall heater, electric cooker is included.