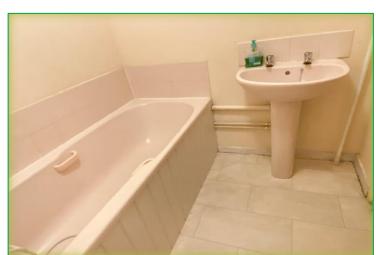

**ENTRANCE HALL** With entryphone linked to downstairs external door.

**BATHROOM** With low level WC, pedestal wash hand basin, panelled bath, dimplex electric wall heater, shaver point, extractor fan.