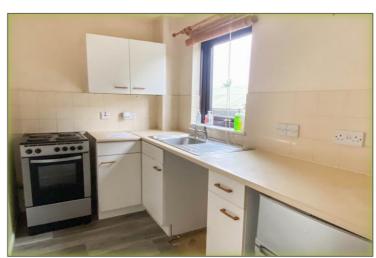

<u>LIVING ROOM / STUDIO BEDROOM</u> 14' 8" x 9' 10" (4.46m x 2.99m) With uPVC double glazed window to the rear, TV point, telephone point, night storage heater, built in storage cupboard.

**KITCHEN** 8' 9" x 5' 6" (2.67m x 1.68m) With single drainer stainless steel sink unit, base units with cupboards & drawers, eye level cupboards, plumbing for a washing machine, uPVC double glazed window to the rear, space for a fridge, electric wall heater, electric cooker is included.