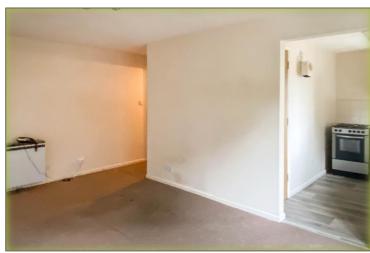

<u>LIVING ROOM / STUDIO BEDROOM</u> 14' 8" x 9' 10" (4.46m x 2.99m) With uPVC double glazed window to the rear, TV point, telephone point, night storage heater, built in storage cupboard.

**KITCHEN** 8' 9" x 5' 6" (2.67m x 1.68m) With single drainer stainless steel sink unit, base units with cupboards & drawers, eye level cupboards, plumbing for a washing machine, uPVC double glazed window to the rear, space for a fridge, electric wall heater, electric cooker is included.